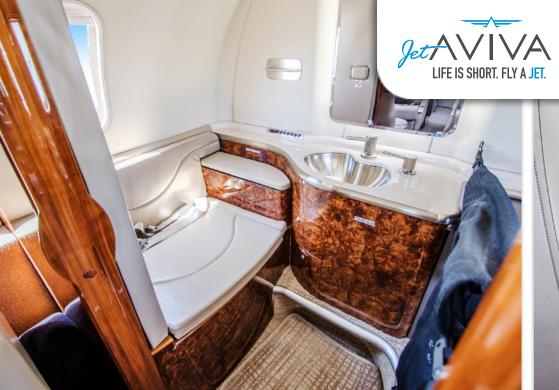

## INTERIOR & CABIN:

Nine (9) Passenger Seating

Double Club configuration plus belted lavatory

Light Beige Leather

High gloss burlwood throughout

Airshow 410 Cabin Information Display