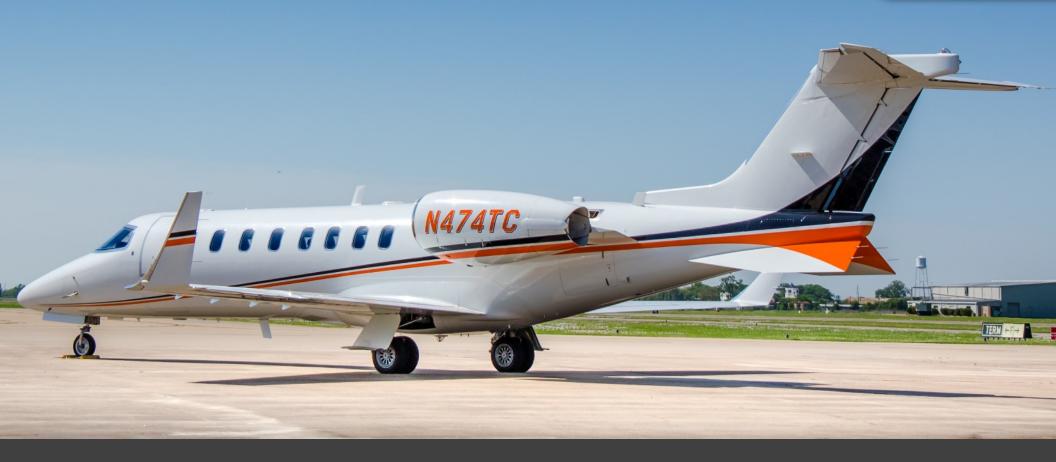

## LEARJET 45 XR

SN 405

YEAR & MODEL: 2010 LEARJET 45 XR

SERIAL NUMBER: 45-405

**REGISTRATION: N474TC** 

**AIRFRAME TT: 2,820 SNEW** 

**ENGINE TT: 2,820 / 2,820 SNEW** 

**LOCATION: HOUSTON** 

## EXTERIOR & PAINT:

Overall Matterhorn White with Orange and Black Accent Striping.