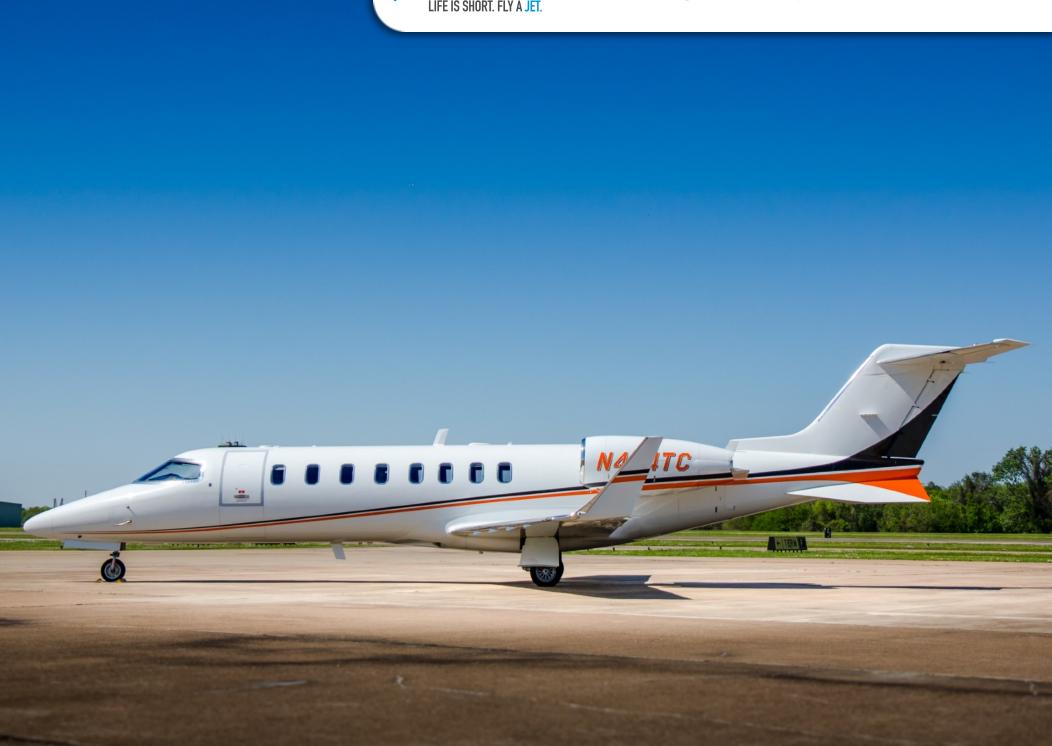

## LEARJET 45 XR

SN 405

YEAR & MODEL: 2010 LEARJET 45 XR

SERIAL NUMBER: 45-405

**REGISTRATION: N474TC** 

**AIRFRAME TT: 2,820 SNEW** 

**ENGINE TT: 2,820 / 2,820 SNEW** 

**LOCATION: HOUSTON** 

## EXTERIOR & PAINT:

Overall Matterhorn White with Orange and Black Accent Striping.