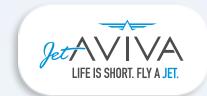

## LEARJET 45 XR

SN 405

YEAR & MODEL: 2010 LEARJET 45 XR

SERIAL NUMBER: 45-405

**REGISTRATION: N474TC** 

**AIRFRAME TT: 2,820 SNEW** 

**ENGINE TT: 2,820 / 2,820 SNEW** 

**LOCATION: HOUSTON** 

## EXTERIOR & PAINT:

Overall Matterhorn White with Orange and Black Accent Striping.