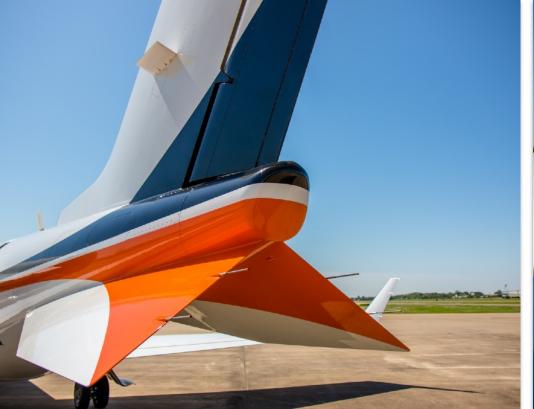

## EXTERIOR & PAINT:

Overall Matterhorn White with Orange and Black Accent Striping.