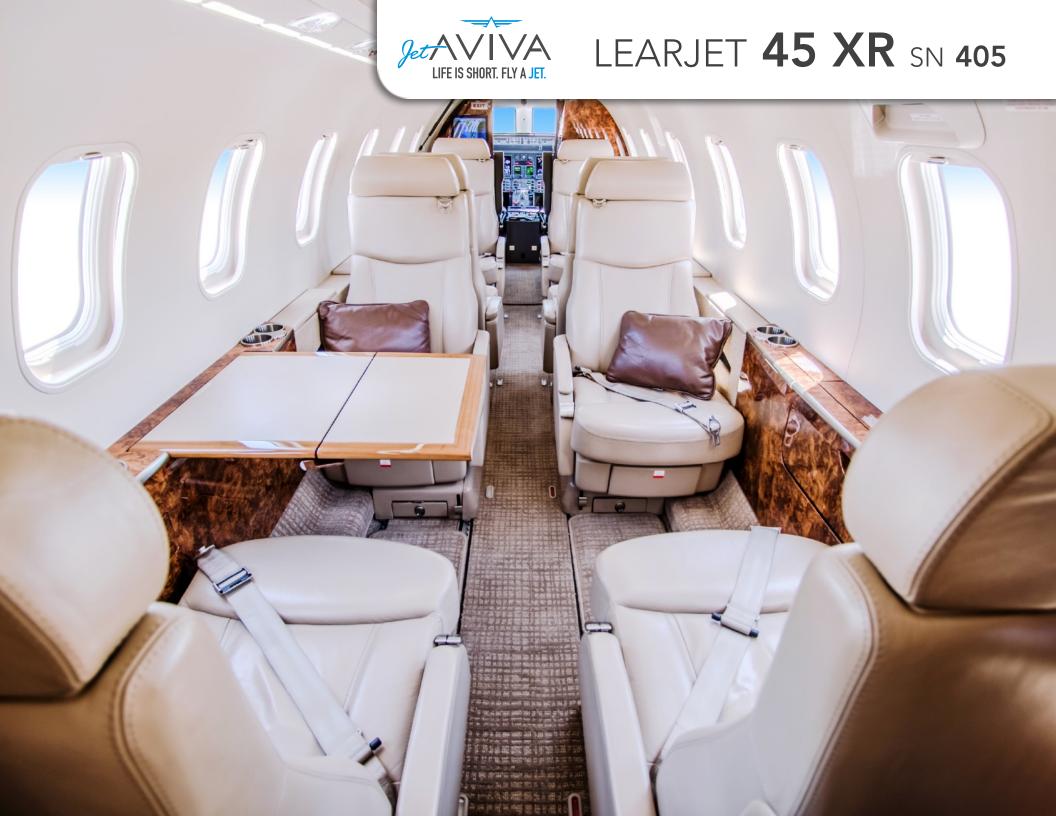

## INTERIOR & CABIN:

Nine (9) Passenger Seating

Double Club configuration plus belted lavatory

Light Beige Leather

High gloss burlwood throughout

Airshow 410 Cabin Information Display