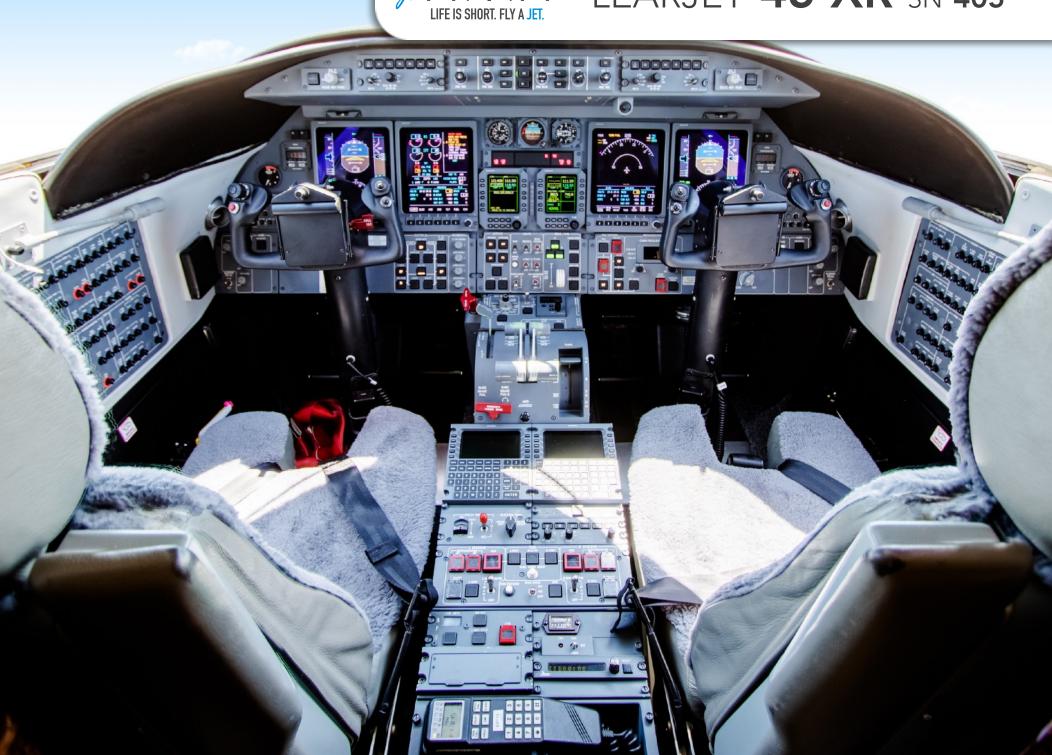

### **AVIONICS:**

#### **Honeywell Primus 1000 Avionics**

Honeywell Autopilot Flight Guidance Controller
Dual Honeywell Integrated Computer IC-600
w/Altitude Alerter System
Dual RCZ-833 Integrated Comms w/8.33 Spacing
Dual Honeywell RNZ-851/RNZ-851B Navs
(VOR/ILS/DME/ADFs) w/FM Immunity
Dual RM-855 Radio Management Units
Dual Honeywell DA-800 Data Acquisition Units
Honeywell DU-870 Display Units (Four)
Dual Honeywell Display Controllers
Honeywell RT-300 Radio Altimeter
Aerosonic Standby Altimeter
Dual Honeywell AZ-950 Air Data Computers
Dual LITEF LCR-100 AHRS Computers

#### Dual Universal Avionics UNS-1Ew FMC CDU (WAAS/LPV)

Advanced Performance Database
Universal Avionics SSDTU FMC DTU
Iridium ICS-200 Iridium (3 handsets – 2Channel)
Honeywell WU-660 Weather Radar
Honeywell WC-660 Weather Radar Controller

### AVIONICS CONT'D:

Honeywell Mark V EGPWS with Windshear Alert ACSS RT-951 TCAS 2000

Honeywell 2000 TCAS II w/Change 7

SS Cockpit Voice Recorder
Artex C406-2 MHz ELT w/ Nav Interface