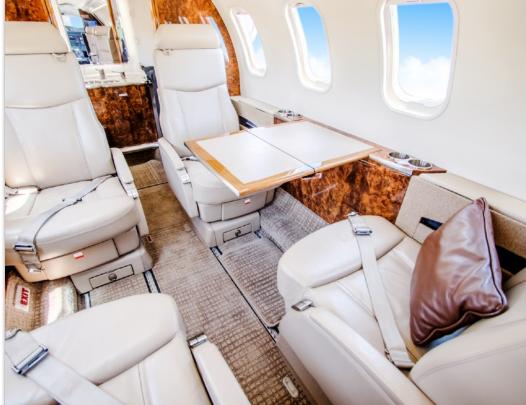

## INTERIOR & CABIN:

Nine (9) Passenger Seating

Double Club configuration plus belted lavatory

Light Beige Leather

High gloss burlwood throughout

Airshow 410 Cabin Information Display