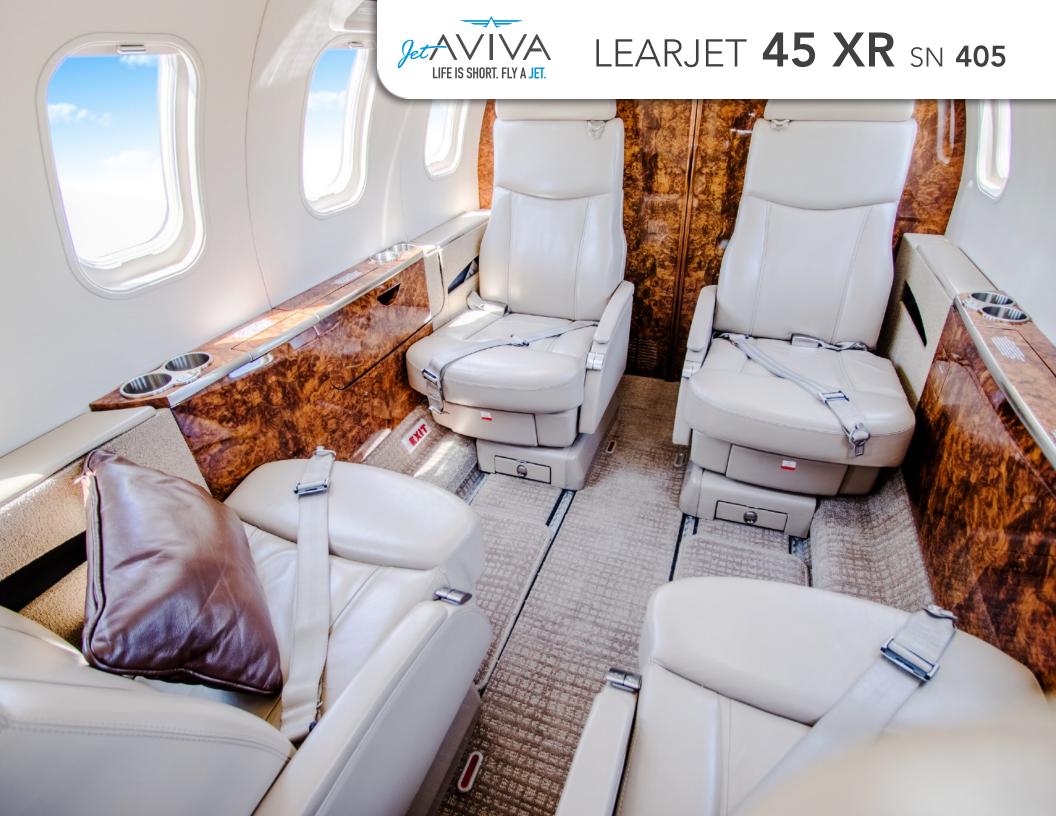

## INTERIOR & CABIN:

Nine (9) Passenger Seating

Double Club configuration plus belted lavatory

Light Beige Leather

High gloss burlwood throughout

Airshow 410 Cabin Information Display