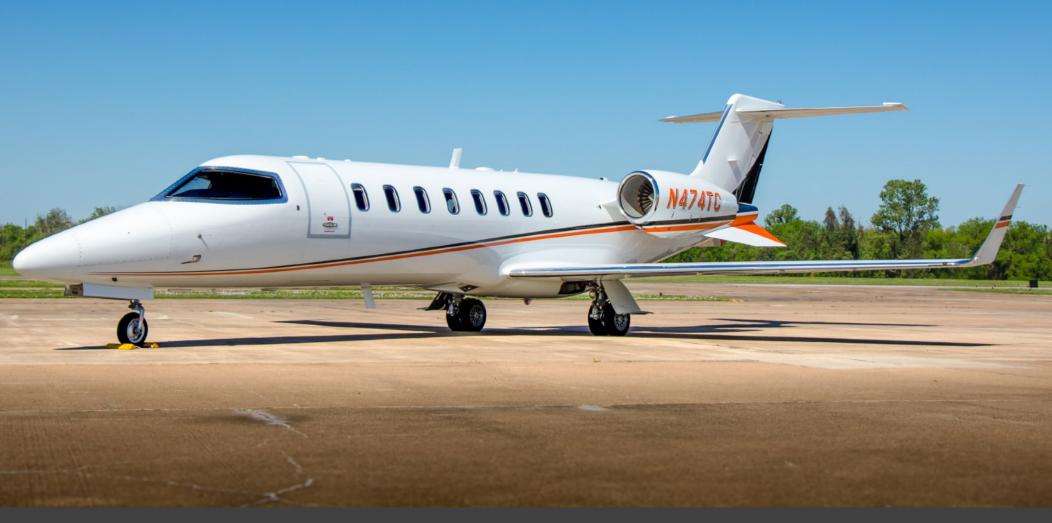

## LEARJET 45 XR

SN 405

YEAR & MODEL: 2010 LEARJET 45 XR

SERIAL NUMBER: 45-405

**REGISTRATION: N474TC** 

**AIRFRAME TT: 2,820 SNEW** 

**ENGINE TT: 2,820 / 2,820 SNEW** 

**LOCATION: HOUSTON** 

## EXTERIOR & PAINT:

Overall Matterhorn White with Orange and Black Accent Striping.