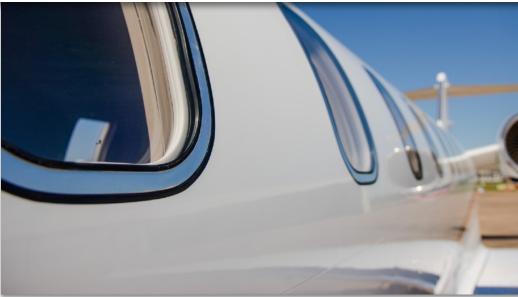

## EXTERIOR & PAINT:

Overall Matterhorn White with Orange and Black Accent Striping.